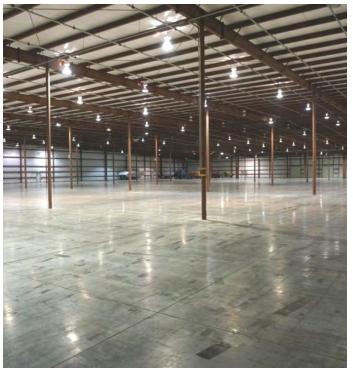

## **Property Features**

- 24' clear height
- (9) docks
- (2) drive-in doors
- 1,248 sf office
- Local incentive package negotiable subject to capital investment, jobs created, and wages

### **Building Data**

Total Building Size: 133,805 SF
Number Of Floors: 1 Story
Available Space: 133,805 SF
Office Space: 1,248 SF

Ceiling Clear Height: 24' High; 18' Low

Docks: (9); 9' X 10'

Drive-in Door: (2); 24' X 14', 12' X 14'