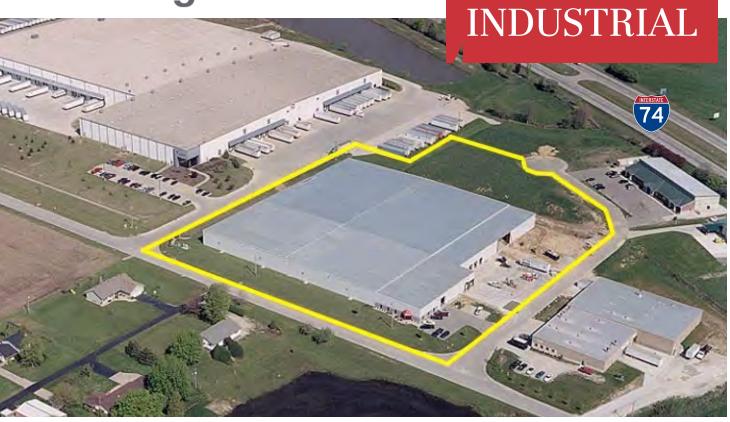

## **Property Features**

- 24' clear height
- (9) docks
- (2) drive-in doors
- 1,248 sf office
- Local incentive package negotiable subject to capital investment, jobs created, and wages

### **Building Data**

Total Building Size: 133,805 SF
Number Of Floors: 1 Story
Available Space: 133,805 SF
Office Space: 1,248 SF

Ceiling Clear Height: 24' High; 18' Low

Docks: (9); 9' X 10'

Drive-in Door: (2); 24' X 14', 12' X 14'

Column Spacing: 30' X 50'
Sprinklers: Wet System
Dimensions: 360' X 370'

Year Built: 1998, 1999, 2002 Building Construction: Pre-engineered Metal

Floors: 7" Concrete

Roof: Double Pitched Steel
Windows: Fixed Aluminum Sash
Heating: Gas Fired Suspended Units

Lighting: Metal Halide

Restrooms: (2), Office And Warehouse

Site Data

Location: City Of Batesville, Indiana 47006 (812-933-6100)

Township/County: Ripley
Lot Size: 6.064 Acres

Distance From Interstate Expressway: 2 Miles (4 Minutes) From I-74; Exit 149

Parking Spaces: (10) Auto

Zoning: UD "Unit Development" (City Of Batesville)

County Parcel ID: 69-02-22-000-005.005-002

Real Estate Taxes: \$30,000

Water: Batesville Water And Gas Utility (812-934-3811); 2" Service