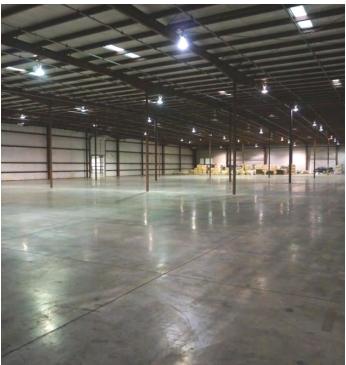

## **Property Features**

- 24' clear height
- (9) docks
- (2) drive-in doors
- 1,248 sf office
- Local incentive package negotiable subject to capital investment, jobs created, and wages

### **Building Data**

Total Building Size: 133,805 SF
Number Of Floors: 1 Story
Available Space: 133,805 SF
Office Space: 1,248 SF

Ceiling Clear Height: 24' High; 18' Low

Docks: (9); 9' X 10'

Drive-in Door: (2); 24' X 14', 12' X 14'