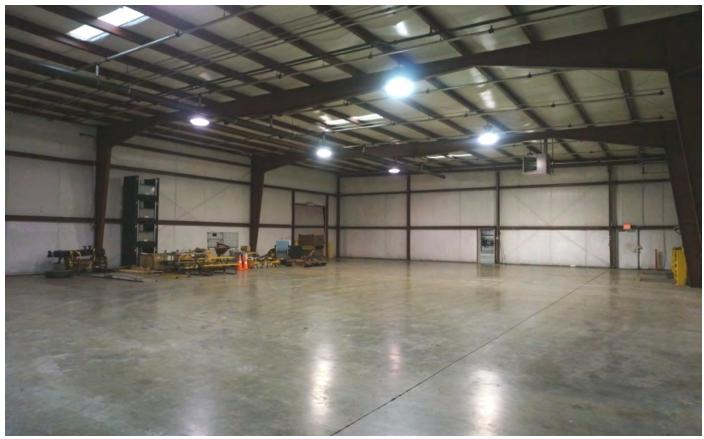

## **Property Features**

- 24' clear height
- (9) docks
- (2) drive-in doors
- 1,248 sf office
- Local incentive package negotiable subject to capital investment, jobs created, and wages

### **Building Data**

Total Building Size: 133,805 SF
Number Of Floors: 1 Story
Available Space: 133,805 SF
Office Space: 1,248 SF

Ceiling Clear Height: 24' High; 18' Low

Docks: (9); 9' X 10'

Drive-in Door: (2); 24' X 14', 12' X 14'